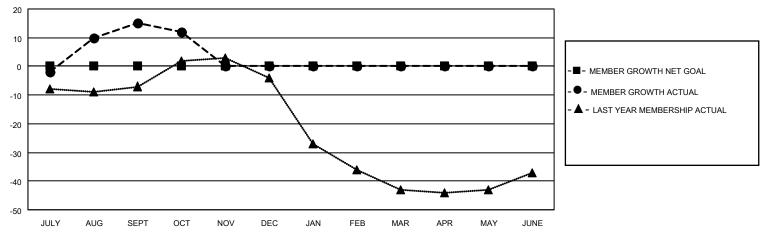

#### GOALS AND ACTUAL MEMBERS CUMULATIVE

| DROPPED CLUBS: 0 |    | 12 CLUBS OF 53 ADDED 1 OR<br>MORE NEW MEMBERS | GENDER DISTRIBUTION                |              |  |
|------------------|----|-----------------------------------------------|------------------------------------|--------------|--|
|                  |    | MORE NEW MEMBERS                              | MALE 727 (63.77%)                  |              |  |
|                  |    |                                               | FEMALE                             | 413 (36.23%) |  |
| DROPPED MEMBERS  |    |                                               | NON BINARY                         | 0 (0.00%)    |  |
|                  | _  |                                               | PREFER NOT TO ANSWER               | 0 (0.00%)    |  |
| DECEASED         | 5  |                                               |                                    |              |  |
| CLUB CANCELLED   | 0  | CLICK HERE FOR CUMULATIVE                     | TOTAL FAMILY UNIT MEMBERS 190      |              |  |
| OTHER            | 17 | MEMBERSHIP DATA                               |                                    |              |  |
| TOTAL            | 22 |                                               | FAMILY MEMBERS PAYING HALF DUES 97 |              |  |
|                  |    |                                               |                                    |              |  |